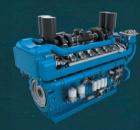

## Marine Propulsion & Auxiliary

Propulsion & auxiliary engines 130 – 1650 HP

Baudouin marine engines are recognized worldwide for their quality, durability and reliability. They are built specifically to meet the demands of the marine environment including design for fast and cost-effective maintenance, so there is no lost time.