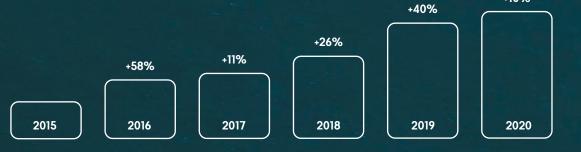

# Baudouin at a glance

2015 - 2020 Revenue Growth

Baudouin has achieved consistent double-digit growth year-on-year since 2015.