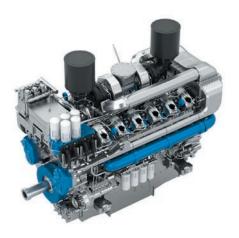

## Marine Propulsion & Auxiliary

Propulsion & auxiliary engines 130 – 1650 HP

Baudouin marine engines are recognized worldwide for their quality, durability and reliability. They are built specifically to meet the demands of the marine environment including design for fast and cost-effective maintenance, so there is no lost time.