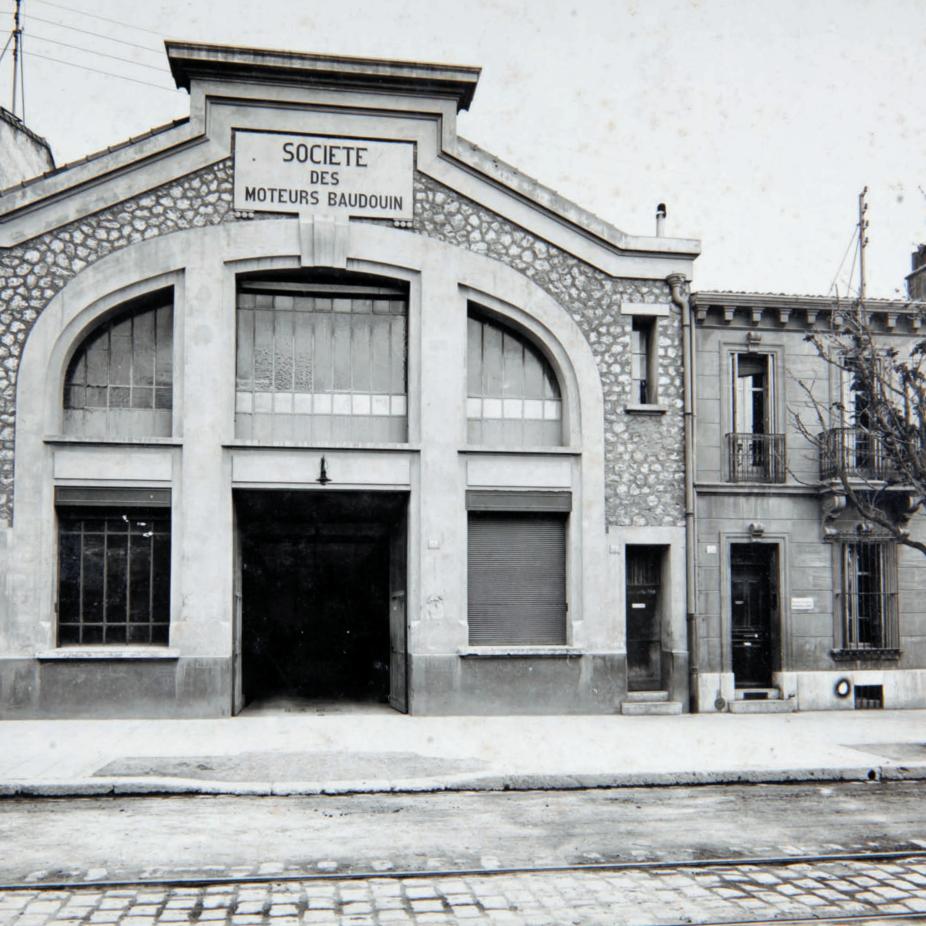

#### 1918 - 1940

In 1918, Marseille was the busiest port in France. The Baudouin family founded the company producing small 5hp engines for the fishermen and traders using the port. As demand grew, the company released their first diesel engines and started exporting to North Africa. By the end of the 1930's, Baudouin was ranked in the top three marine manufacturers worldwide.