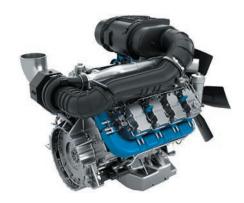

### **PowerKit Gas**

#### COP / PRP 63-1750 kVA

Baudouin Gas engines are ideal for co-/tri-generation applications using heat recovery capabilities, which is economically beneficial for large greenhouses, hospitals and manufacturing facilities.