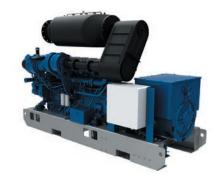

### **Marine Generator Sets**

Prime & emergency standby gensets 85-1195 kVA

Baudouin is a marine genset specialist, designing and manufacturing marine gensets since the 1930's. These gensets are backed by all major global certifications, giving you peace of mind wherever you operate.

### **PowerKit Diesel**

COP / PRP / ESP 18-3125 kVA

Baudouin PowerKit engines are designed with the marine philosophy to be durable and reliable in the most harsh operating environments. Baudouin offers one of the most comprehensive generator-drive engine ranges available today, with one of the lowest total costs of ownership in the industry.