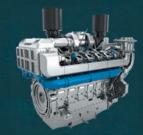

### **PowerKit Diesel**

COP / PRP / ESP 18-3125 kVA

Baudouin PowerKit engines are designed with the marine philosophy to be durable and reliable in the most harsh operating environments. Baudouin offers one of the most comprehensive generator-drive engine ranges available today, with one of the lowest total costs of ownership in the industry.

#### PowerKit Diesel

DCP Critical Power 590-3750 kVA

Baudouin DCP-rated PowerKit engines are fundamental components for systems which provide uninterrupted power to data centers of all sizes.