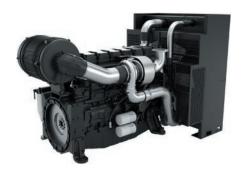

### **PowerKit Diesel**

COP / PRP / ESP 18-3125 kVA

Baudouin PowerKit engines are designed with the marine philosophy to be durable and reliable in the most harsh operating environments. Baudouin offers one of the most comprehensive generator-drive engine ranges available today, with one of the lowest total costs of ownership in the industry.

#### PowerKit Diesel

DCP Critical Power 590-3750 kVA

Baudouin DCP-rated PowerKit engines are fundamental components for systems which provide uninterrupted power to data centers of all sizes.