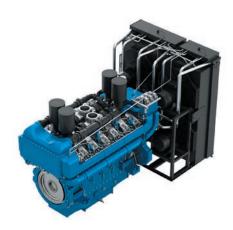

#### PowerKit VS

#### 20-290 kWm

Baudouin variable speed engines are ideal for pumps and power pack applications that require simple mechanical injection and flexibility for varying degrees of fuel quality. The products are easy to run and easy to maintain, a hallmark of Baudouin engines.