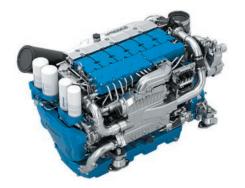

## Marine Propulsion & Auxiliary

Propulsion & auxiliary engines 130 – 1650 HP

Baudouin marine engines are recognized worldwide for their quality, durability and reliability. They are built specifically to meet the demands of the marine environment including design for fast and cost-effective maintenance, so there is no lost time.

### **Marine Generator Sets**

Prime & emergency standby gensets 85-1195 kVA

Baudouin is a marine genset specialist, designing and manufacturing marine gensets since the 1930's. These gensets are backed by all major global certifications, giving you peace of mind wherever you operate.