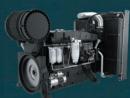

#### PowerKit VS

#### 20-290 kWm

Baudouin variable speed engines are ideal for pumps and power pack applications that require simple mechanical injection and flexibility for varying degrees of fuel quality. The products are easy to run and easy to maintain, a hallmark of Baudouin engines.